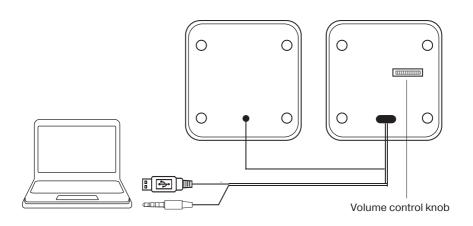

### CONNECTION AND OPERATION

- Speaker System (MSS) can be connected to USB port on your computer or laptop (see connection diagram, Fig. 1).
- Plug USB cable to the USB port on your computer or laptop.
- Plug signal cable mini jack a to PC sound card or to audio output of the audio source.